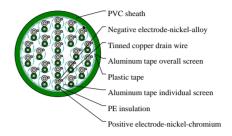

#### CABLE CONSTRUCTION

Conductor: Solid

Type applicable: KX, EX, JX, TX, NX, KCA, KCB, RCA, RCB, SCA, RCB, BC

Insulation: PVC, PE, XLPE or LSZH thermoplastic material

Individual screen: 24 µm aluminium / PETP tape over solid tinned copper drain wire, 0.6 mm

Wrapping: At least 1 layer of plastic tape

Overall screen: 24 µm aluminium / PETP tape over 7-stranded tinned copper drain wire, 0.5mm²

Outer sheath: PVC or LSZH thermoplastic materia